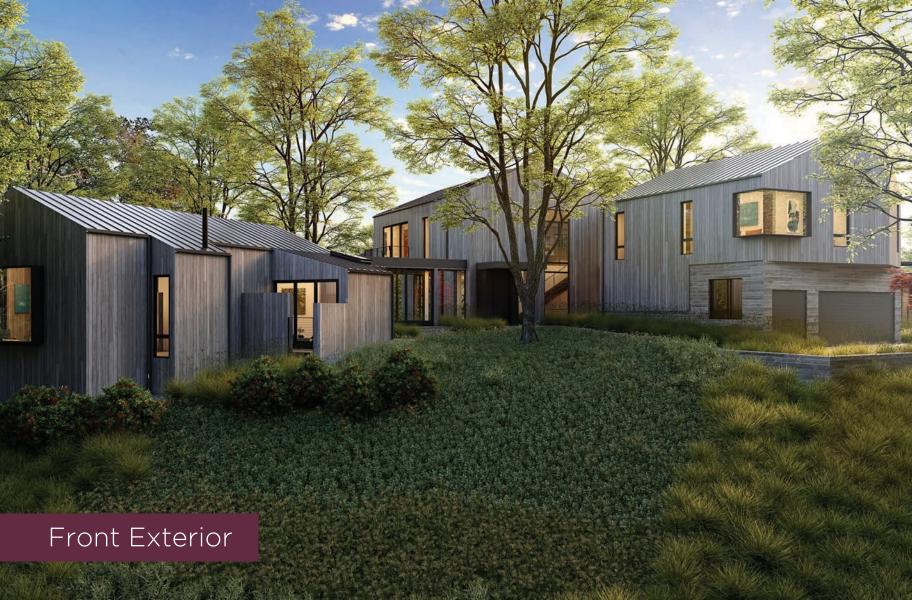

HEALDSBURG

# ESTATE HOMES

# Estate Home A

#### Front Exterior

TAN ANTINE CLASS

## Back Exterior



# the cars

12/18

Living Room

## Upper Level Terrace

# 10 Master Bedroom



#### Guest Bedroom



#### Estate Home B

Front Exterior

#### Back Exterior



# Living Room

10. 34

#### Upper Level Terrace



#### Master Bathroom

TE'S

#### Media Room

-----

#### Lower Level Terrace

n

#### Estate Home E









#### Upper Level Terrace

- Ball and La Boye

#### Master Bedroom

1000

eatri

#### Master Bathroom

ĻLL

「「「「「「「」」」

#### Media Room

NY

£

#### Lower Level Terrace

Sec. May

#### Estate Home F

Front Exterior

# Back Exterior





# Upper Level Terrace

### Master Bedroom

# Master Bathroom

1

1 I 



# Estate Home G

### Front Exterior

### Back Exterior

1 10

Kitchen

E

100

111

11

T

### Living Room

### Upper Level Terrace



# -10 10 X 14 Master Bathroom

# Guest Bedroom