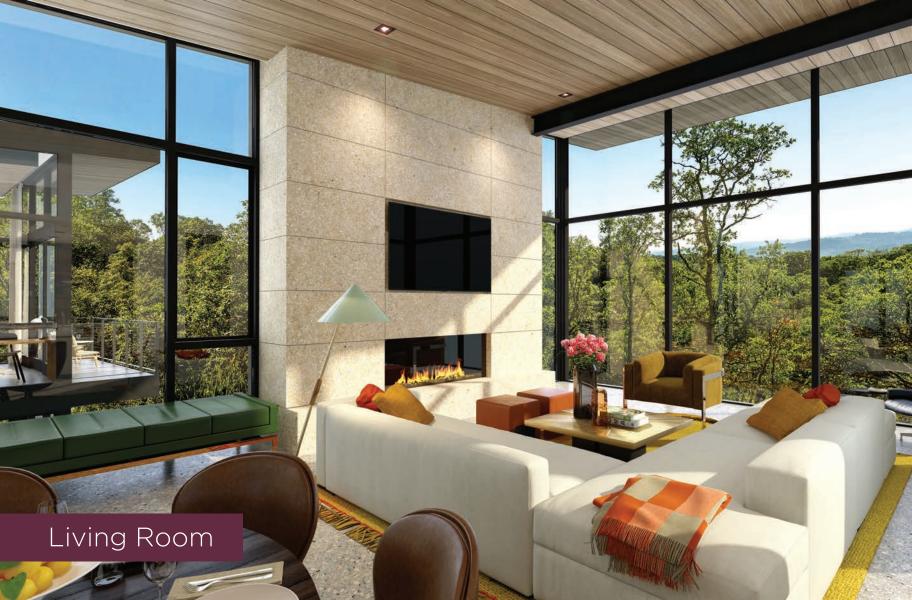

HEALDSBURG

# ESTATE HOMES

# Estate Home A

#### Front Exterior

TAN ANTINE CLASS

## Back Exterior



# the cars

12/18

Living Room

## Upper Level Terrace

# 10 Master Bedroom



#### Guest Bedroom



#### Estate Home B

Front Exterior

#### Back Exterior



# Living Room

10. 34

#### Upper Level Terrace



#### Master Bathroom

TE'S

#### Media Room

-----

#### Lower Level Terrace

n

#### Estate Home E









#### Upper Level Terrace

- Ball and La Boye

#### Master Bedroom

1000

eatri

#### Master Bathroom

ĻLL

「「「「「「「」」」

#### Media Room

NY

£

#### Lower Level Terrace

Sec. May

#### Estate Home F

Front Exterior

# Back Exterior





# Upper Level Terrace

### Master Bedroom

# Master Bathroom

1

1 I 



# Estate Home G

### Front Exterior

### Back Exterior

1 10

Kitchen

E

100

111

11

T

### Living Room

### Upper Level Terrace



# -10 10 X 14 Master Bathroom

# Guest Bedroom