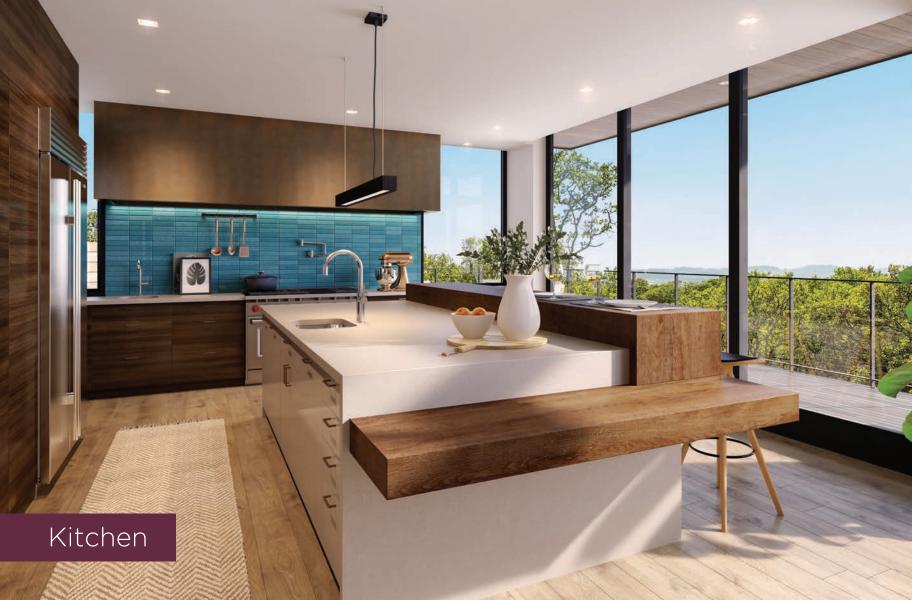

HEALDSBURG

# ESTATE HOMES

# Estate Home A

#### Front Exterior

TAN ANTINE CLASS

## Back Exterior



# the cars

12/18

Living Room

## Upper Level Terrace

# 10 Master Bedroom



#### Guest Bedroom



#### Estate Home B

Front Exterior

#### Back Exterior



# Living Room

10. 34

#### Upper Level Terrace



#### Master Bathroom

TE'S

#### Media Room

-----

#### Lower Level Terrace

n

#### Estate Home E









#### Upper Level Terrace

- Ball and La Boye

#### Master Bedroom

1000

eatri

#### Master Bathroom

ĻLL

「「「「「「「」」」

#### Media Room

NY

£

#### Lower Level Terrace

Sec. May

#### Estate Home F

Front Exterior

# Back Exterior





# Upper Level Terrace

### Master Bedroom

# Master Bathroom

1

1 I 



# Estate Home G

### Front Exterior

### Back Exterior

1 10

Kitchen

E

100

111

11

T

### Living Room

### Upper Level Terrace



# -10 10 X 14 Master Bathroom

# Gu