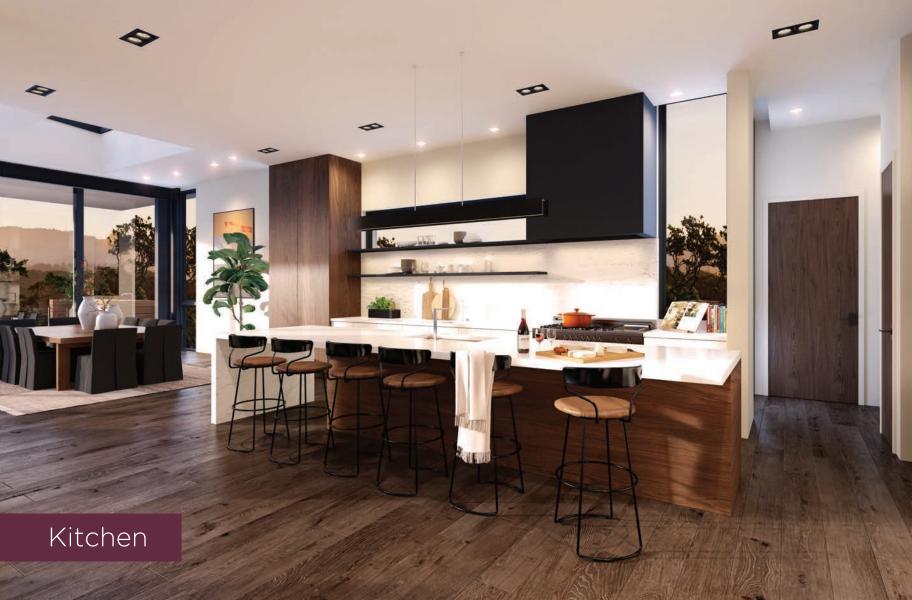

HEALDSBURG

# ESTATE HOMES

# Estate Home A

#### Front Exterior

TAN ANTINE CLASS

## Back Exterior



# the cars

12/18

Living Room

## Upper Level Terrace

# 10 Master Bedroom



#### Guest Bedroom



#### Estate Home B

Front Exterior

#### Back Exterior



# Living Room

10. 34

#### Upper Level Terrace



#### Master Bathroom

TE'S

#### Media Room

-----

#### Lower Level Terrace

n

#### Estate Home E









#### Upper Level Terrace

- Ball and La Boye

#### Master Bedroom

1000

eatri

#### Master Bathroom

ĻLL

「「「「「「「」」」

#### Media Room

NY

£

#### Lower Level Terrace

Sec. May

#### Estate Home F

Front Exterior

# Back Exterior





# Upper Level Terrace

### Master Bedroom

# Master Bathroom

1

1 I 



# Estate Home G

### Front Exterior

### Back Exterior

1 10

Kitchen

E

100

111

11

T

### Living Room

### Upper Level Terrace



# -10 10 X 14 Master Bathroom

# Guest Bedroom