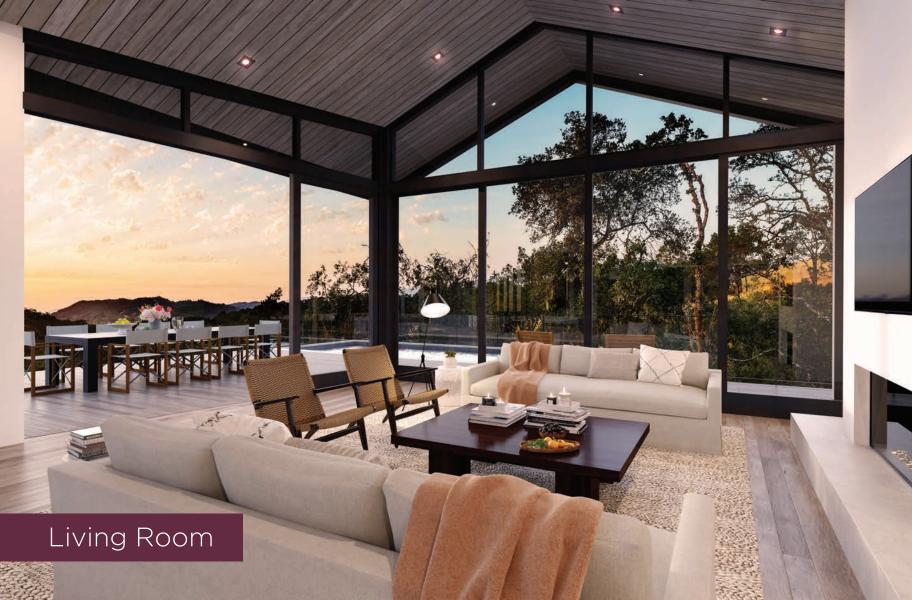

HEALDSBURG

# ESTATE HOMES

# Estate Home A

#### Front Exterior

TAN ANTINE CLASS

## Back Exterior



# the cars

12/18

Living Room

## Upper Level Terrace

# 10 Master Bedroom



#### Guest Bedroom



#### Estate Home B

Front Exterior

#### Back Exterior



# Living Room

10. 34

#### Upper Level Terrace



#### Master Bathroom

TE'S

#### Media Room

-----

#### Lower Level Terrace

n

#### Estate Home E









#### Upper Level Terrace

- Ball and La Boye

#### Master Bedroom

1000

eatri

#### Master Bathroom

ĻLL

「「「「「「「」」」

#### Media Room

NY

£

#### Lower Level Terrace

Sec. May

#### Estate Home F

Front Exterior

# Back Exterior





# Upper Level Terrace

### Master Bedroom

# Master Bathroom

1

1 I 



# Estate Home G

### Front Exterior

### Back Exterior

1 10

Kitchen

E

100

111

11

T

### Living Room

### Upper Level Terrace



# -10 10 X 14 Master Bathroom

# Guest Bedroom