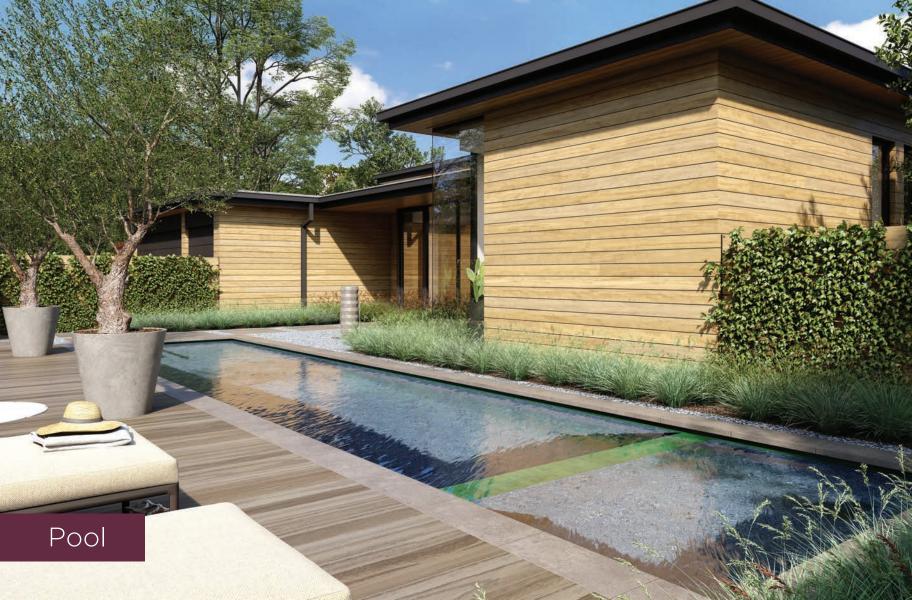

HEALDSBURG

# ESTATE HOMES

# Estate Home A

#### Front Exterior

TAN ANTINE CLASS

## Back Exterior



# the cars

12/18

Living Room

## Upper Level Terrace

# 10 Master Bedroom



#### Guest Bedroom



#### Estate Home B

Front Exterior

#### Back Exterior



# Living Room

10. 34

#### Upper Level Terrace



#### Master Bathroom

TE'S

#### Media Room

-----

#### Lower Level Terrace

n

#### Estate Home E









#### Upper Level Terrace

- Ball and La Boye

#### Master Bedroom

1000

eatri

#### Master Bathroom

ĻLL

「「「「「「「」」」

#### Media Room

NY

£

#### Lower Level Terrace

Sec. May

#### Estate Home F

Front Exterior

# Back Exterior





# Upper Level Terrace

### Master Bedroom

# Master Bathroom

1

1 I 



# Estate Home G

### Front Exterior

### Back Exterior

1 10

Kitchen

E

100

111

11

T

### Living Room

### Upper Level Terrace



# -10 10 X 14 Master Bathroom

# Guest Bedroom