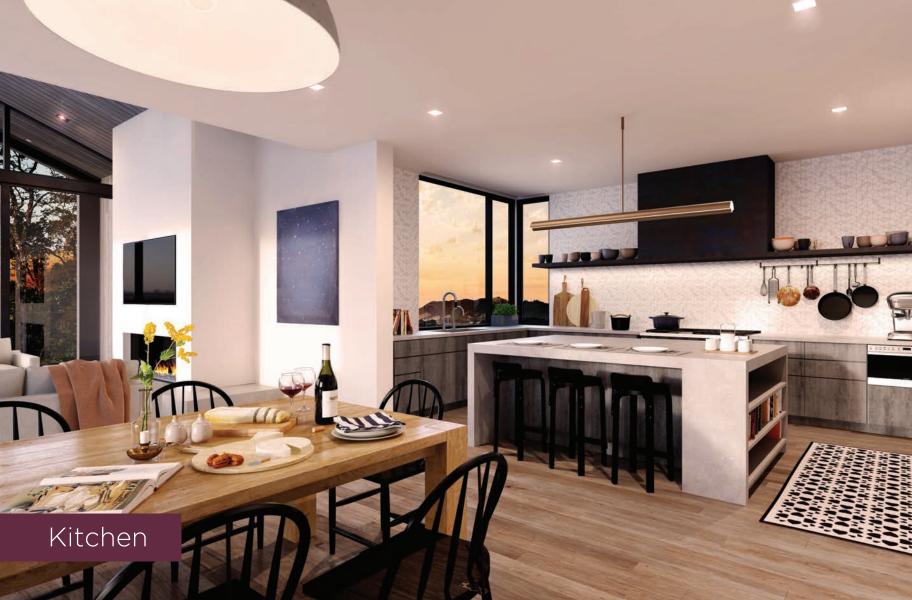

HEALDSBURG

# ESTATE HOMES

# Estate Home A

#### Front Exterior

TAN ANTINE CLASS

## Back Exterior



# the cars

12/18

Living Room

## Upper Level Terrace

# 10 Master Bedroom



#### Guest Bedroom



#### Estate Home B

Front Exterior

#### Back Exterior



# Living Room

10. 34

#### Upper Level Terrace



#### Master Bathroom

TE'S

#### Media Room

-----

#### Lower Level Terrace

n

#### Estate Home E









#### Upper Level Terrace

- Ball and La Boye

#### Master Bedroom

1000

eatri

#### Master Bathroom

ĻLL

「「「「「「「」」」

#### Media Room

NY

£

#### Lower Level Terrace

Sec. May

#### Estate Home F

Front Exterior

# Back Exterior





# Upper Level Terrace

### Master Bedroom

# Master Bathroom

1

1 I 



# Estate Home G

### Front Exterior

### Back Exterior

1 10

Kitchen

E

100

111

11

T

### Living Room

### Upper Level Terrace



# -10 10 X 14 Master Bathroom

# Guest Bedroom