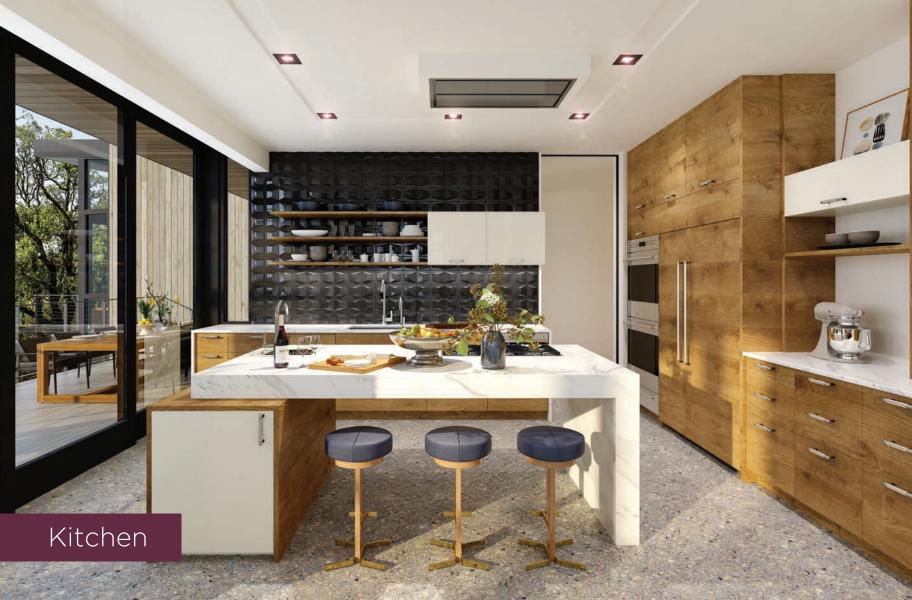

HEALDSBURG

# ESTATE HOMES

# Estate Home A

#### Front Exterior

TAN ANTINE CLASS

## Back Exterior



# the cars

12/18

Living Room

## Upper Level Terrace

# 10 Master Bedroom



#### Guest Bedroom



#### Estate Home B

Front Exterior

#### Back Exterior



# Living Room

10. 34

#### Upper Level Terrace



#### Master Bathroom

TE'S

#### Media Room

-----

#### Lower Level Terrace

n

#### Estate Home E









#### Upper Level Terrace

- Ball and La Boye

#### Master Bedroom

1000

eatri

#### Master Bathroom

ĻLL

「「「「「「「」」」

#### Media Room

NY

£

#### Lower Level Terrace

Sec. May

#### Estate Home F

Front Exterior

# Back Exterior





# Upper Level Terrace

### Master Bedroom

# Master Bathroom

1

1 I 



# Estate Home G

### Front Exterior

### Back Exterior

1 10

Kitchen

E

100

111

11

T

### Living Room

### Upper Level Terrace



# -10 10 X 14 Master Bathroom

# Guest Bedroom