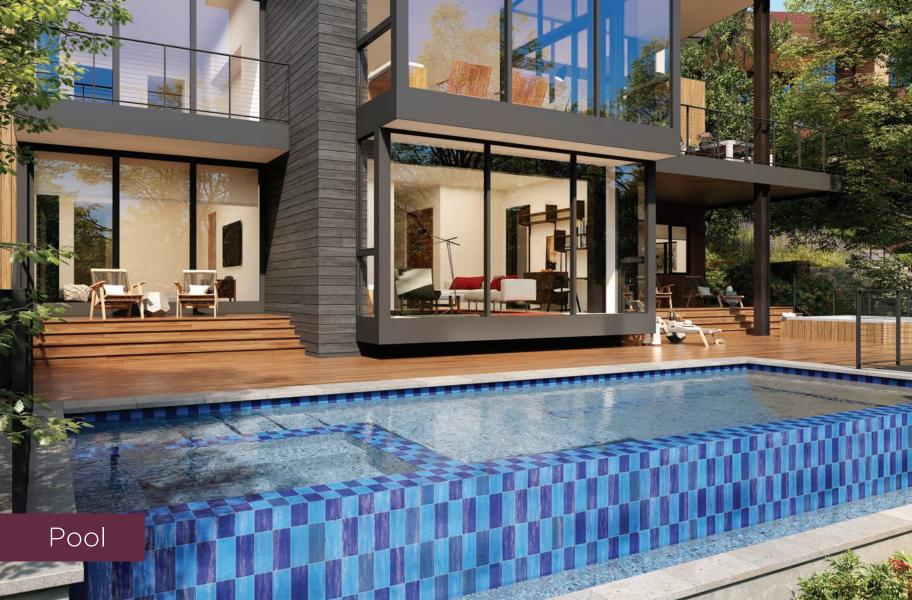

12/18

Living Room

## Upper Level Terrace

# 10 Master Bedroom



#### Guest Bedroom



#### Estate Home B

Front Exterior

#### Back Exterior



# Living Room

10. 34

#### Upper Level Terrace



#### Master Bathroom

TE'S

#### Media Room

-----

#### Lower Level Terrace

n

#### Estate Home E









#### Upper Level Terrace

- Ball and La Boye

#### Master Bedroom

1000

eatri

#### Master Bathroom

ĻLL

「「「「「「「」」」

#### Media Room

NY

£

#### Lower Level Terrace

Sec. May

#### Estate Home F

Front Exterior

# Back Exterior





# Upper Level Terrace

### Master Bedroom

# Master Bathroom

1

1 I 



# Estate Home G

### Front Exterior

### Back Exterior

1 10

Kitchen

E

100

111

11

T

### Living Room

### Upper Level Terrace



# -10 10 X 14 Master Bathroom

# Guest Bedroom