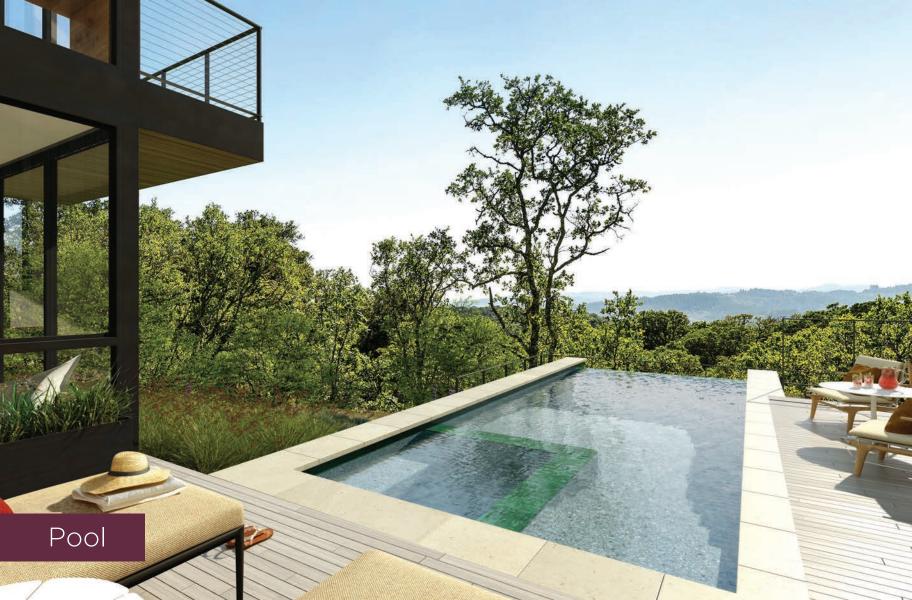

HEALDSBURG

# ESTATE HOMES

# Estate Home A

#### Front Exterior

TAN ANTINE CLASS

## Back Exterior



# the cars

12/18

Living Room

## Upper Level Terrace

# 10 Master Bedroom



#### Guest Bedroom



#### Estate Home B

Front Exterior

#### Back Exterior



# Living Room

10. 34

#### Upper Level Terrace



#### Master Bathroom

TE'S

#### Media Room

-----

#### Lower Level Terrace

n

#### Estate Home E









#### Upper Level Terrace

- Ball and La Boye

#### Master Bedroom

1000

eatri

#### Master Bathroom

ĻLL

「「「「「「「」」」

#### Media Room

NY

£

#### Lower Level Terrace

Sec. May

#### Estate Home F

Front Exterior

# Back Exterior





# Upper Level Terrace

### Master Bedroom

# Master Bathroom

1

1 I 



# Estate Home G

### Front Exterior

### Back Exterior

1 10

Kitchen

E

100

111

11

T

### Living Room

### Upper Level Terrace



# -10 10 X 14 Master Bathroom

# Guest Bedroom