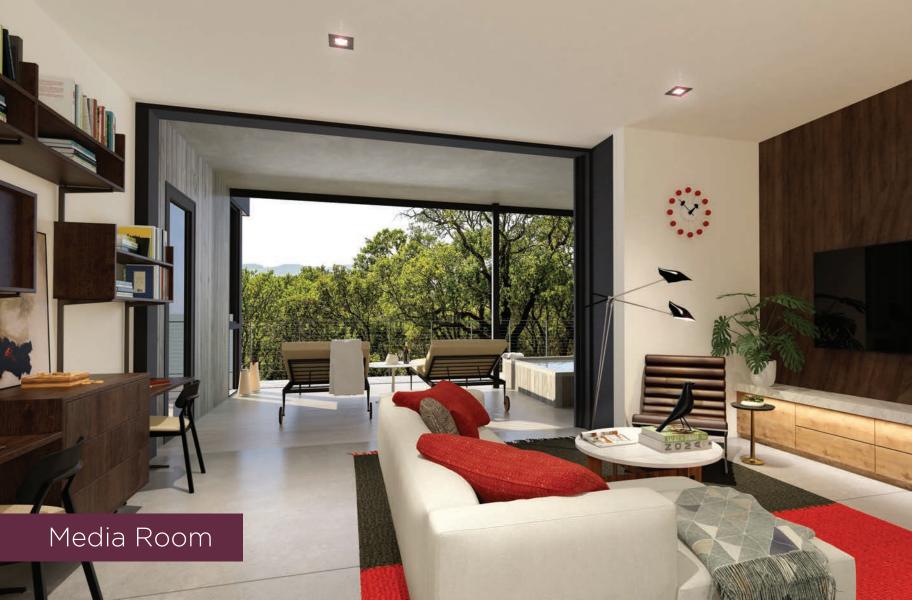

HEALDSBURG

# ESTATE HOMES

# Estate Home A

#### Front Exterior

TAN ANTINE CLASS

## Back Exterior



# the cars

12/18

Living Room

## Upper Level Terrace

# 10 Master Bedroom



#### Guest Bedroom



#### Estate Home B

Front Exterior

#### Back Exterior



# Living Room

10. 34

#### Upper Level Terrace



#### Master Bathroom

TE'S

#### Media Room

-----

#### Lower Level Terrace

n

#### Estate Home E









#### Upper Level Terrace

- Ball and La Boye

#### Master Bedroom

1000

eatri

#### Master Bathroom

ĻLL

「「「「「「「」」」

#### Media Room

NY

£

#### Lower Level Terrace

Sec. May

#### Estate Home F

Front Exterior

# Back Exterior





# Upper Level Terrace

### Master Bedroom

# Master Bathroom

1

1 I 



# Estate Home G

### Front Exterior

### Back Exterior

1 10

Kitchen

E

100

111

11

T

### Living Room

### Upper Level Terrace



# -10 10 X 14 Master Bathroom

# Guest Bedroom