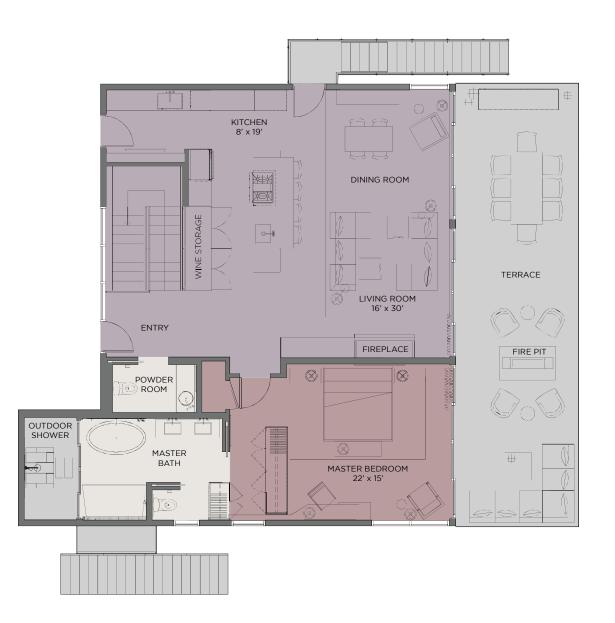

| INDOOR AREA  | 3,132 | sq/ft | 1    |                            |
|--------------|-------|-------|------|----------------------------|
| OUTDOOR AREA | 1,062 | sq/ft | BED  | 4 Bedrooms                 |
| GARAGE AREA  | 445   | sq/ft | BATH | 4 Full Baths + 1 Half Bath |
| POOL AREA    | 54    | sq/ft |      |                            |

Areas provided are gross planned areas and are subject to change.

| INDOOR AREA<br>Outdoor Area<br>Garage Area<br>Bool Area | 445 | sq/ft<br>sq/ft | BED<br>Bath | 4 Bedrooms<br>4 Full Baths + 1 Half Bath |
|---------------------------------------------------------|-----|----------------|-------------|------------------------------------------|
| POOL AREA                                               | 54  | sq/ft          |             |                                          |

Areas provided are gross planned areas and are subject to change.