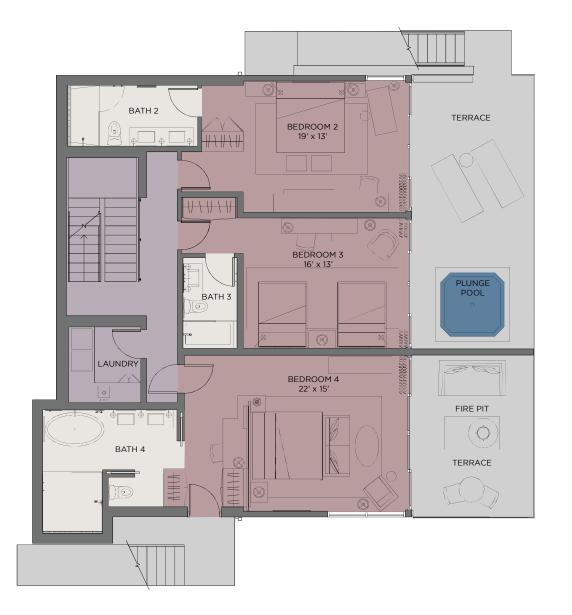

| INDOOR AREA  | 3,132 | sq/ft | 1    |                            |
|--------------|-------|-------|------|----------------------------|
| OUTDOOR AREA | 1,062 | sq/ft | BED  | 4 Bedrooms                 |
| GARAGE AREA  | 445   | sq/ft | BATH | 4 Full Baths + 1 Half Bath |
| POOL AREA    | 54    | sq/ft |      |                            |

Areas provided are gross planned areas and are subject to change.

| INDOOR AREA<br>Outdoor Area<br>Garage Area<br>Bool Area | 445 | sq/ft<br>sq/ft | BED<br>Bath | 4 Bedrooms<br>4 Full Baths + 1 Half Bath |
|---------------------------------------------------------|-----|----------------|-------------|------------------------------------------|
| POOL AREA                                               | 54  | sq/ft          |             |                                          |

Areas provided are gross planned areas and are subject to change.